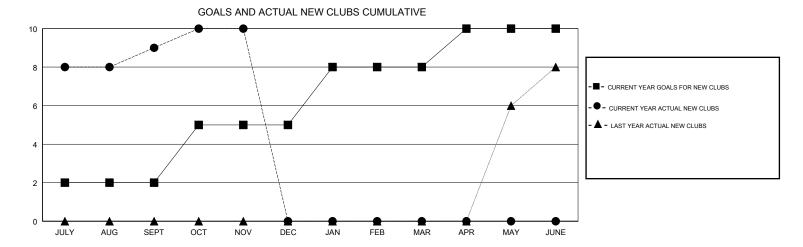

## **LOCATION NIGERIA BASSEY EDEM GMT CA** Clubs Members RESULTS FOR 2018-2019 RESULTS FOR 2018-2019 NEW CLUB GOAL NEW CLUBS DROPPED CLUBS MEMBER GROWTH NET MEMBER GROWTH DROPPED QUARTER QUARTER GOAL ACTUAL MEMBERS ACTUAL (including transfers) 2 100 243 40 JULY/AUG/SEPT JULY/AUG/SEPT 70 73 98 OCT/NOV/DEC OCT/NOV/DEC 3 0 0 130 0 0 JAN/FEB/MAR JAN/FEB/MAR