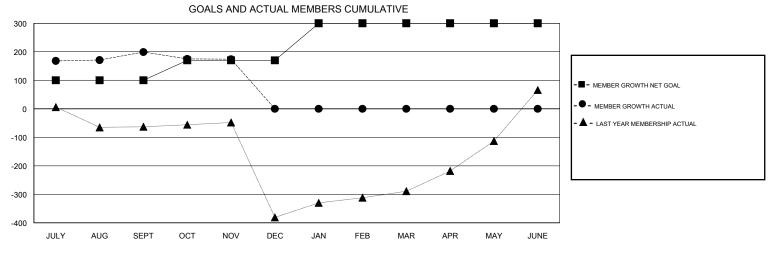

## **LOCATION NIGERIA BASSEY EDEM GMT CA** Clubs Members RESULTS FOR 2018-2019 RESULTS FOR 2018-2019 NEW CLUB GOAL NEW CLUBS DROPPED CLUBS MEMBER GROWTH NET MEMBER GROWTH DROPPED QUARTER QUARTER GOAL ACTUAL MEMBERS ACTUAL (including transfers) 2 100 243 40 JULY/AUG/SEPT JULY/AUG/SEPT 70 73 98 OCT/NOV/DEC OCT/NOV/DEC 3 0 0 130 0 0 JAN/FEB/MAR JAN/FEB/MAR